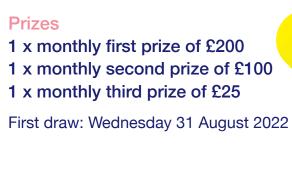

Prize money every month: First prize – £200 Second prize – £100 Third prize – £25

If the promoter sells fewer numbers than anticipated, he may, at his absolute discretion, reduce the value (but not the number) of the prizes accordingly. All profits will go directly towards patient care.